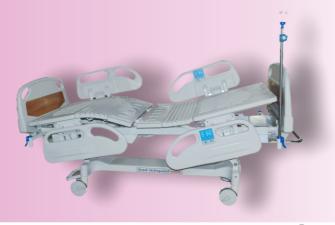

## ICU/ICCU Bed / 21021-EL (Tempat Tidur / Ranjang Pasien ICU/ICCU)

### 1. Remote control:

Consist of 3 parts (sideguard on the right and left side, and on the outer foot panel.)

#### 2. Mattress platform

Made of plastic and steel, painting with powder coating and emboss ventilation holes, easy to clean, completed with holes for infuse stand.

#### 3. Head & Foot Panel

Polypropylene head & foot board, detachable & easy to clean.

#### 4. Castor

Four castor, swivel 360° with central locking system.

#### 5. Side guard

Made of plastic, 4 (four) separated section, automatic lock with gas spring.

#### Ÿ 6. Infuse Stand

Made of stainless steel pipe, adjustable height with screw lock, two hanger (hook) at four different position.